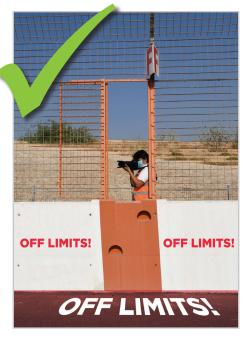

### TRACK DAYS GENERAL RULES

- Never enter the circuit and stay out of Media Red Zones (see page 9)
- · Always stay behind safety barriers or fences.
- Stay clear of the **Pit Lane** and be especially cautious in the garage areas.
- Do not enter Marshal Posts.
- Many **Marshal Fire Gates** are off-limits (they are marked) and the other gates must be closed after using.
- Do not climb through nor lean out of gates or photo windows.
- Always follow instructions from track marshals or other officials. If someone asks you to move from an area, please comply immediately; safety is the top priority.
- Media should contact DA Security (04 806 2279) to enter/ exit the service road, so that officials can unlock/lock gates.
- It is ok to film vehicles on track but do not film participants or other guests without their permission.
- Service road must remain clear; do not block.

#### **MARSHAL FIRE GATES**