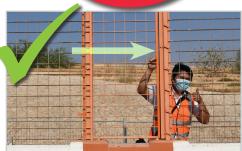

y behind safety barriers or fences.
- Stay clear of the **Pit Lane** and be especially cautious in the garage areas.
- Do not enter Marshal Posts.
- Many **Marshal Fire Gates** are off-limits (they are marked) and the other gates must be closed after using.
- Do not climb through nor lean out of gates or photo windows.
- Always follow instructions from track marshals or other officials. If someone asks you to move from an area, please comply immediately; safety is the top priority.
- Media should contact DA Security (04 806 2279) to enter/ exit the service road, so that officials can unlock/lock gates.
- It is ok to film vehicles on track but do not film participants or other guests without their permission.
- Service road must remain clear; do not block.

#### **MARSHAL FIRE GATES**







### **SERVICE ROAD ACCESS POINTS**



# GETTING ON TRACK DUBAL AUTODROME



### **DRIFT & DRAG SIGN-IN**

- 1. Obtain a **Media Vest** <u>prior</u> to coming to the event (Management Building, AED 100 deposit required).
- 2. Only those with a vest will be allowed in.
- 3. Sign **Media Disclaimer** (see P10) with Dubai Autodrome security or Race Administration.

## **DRIFT & DRAG GENERAL RULES**

- Never enter the circuit and stay out of Media Red Zones (see page 9)
- Always stay behind safety barriers or fences.
- Stay clear of the **Pit Lane** and be especially cautious in the garage areas.
- Do not enter Marshal Posts.
- Many Marshal Fire Gates are off-limits (they are marked) and the other gates must be closed after using.
- Do not climb through nor lean out of gates or photo windows.