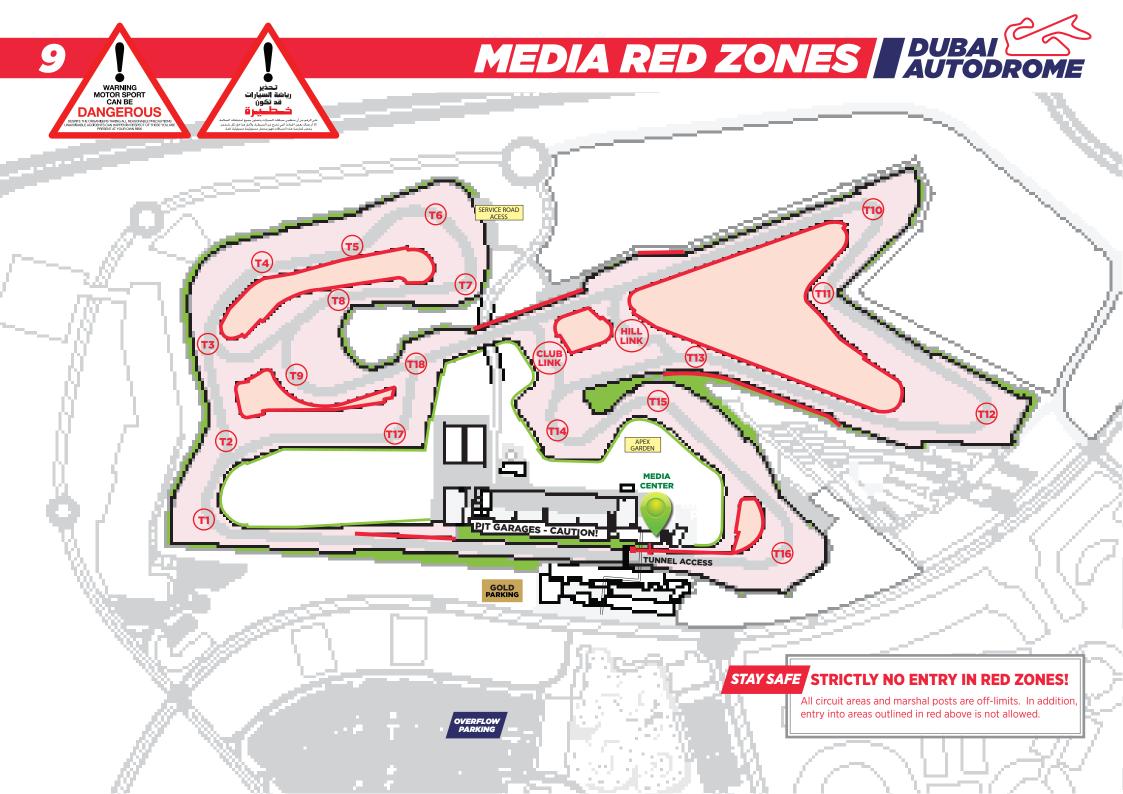

### TRACK DAYS GENERAL RULES

- Never enter the circuit and stay out of Media Red Zones (see page 9)
- · Always stay behind safety barriers or fences.
- Stay clear of the **Pit Lane** and be especially cautious in the garage areas.
- Do not enter Marshal Posts.
- Many **Marshal Fire Gates** are off-limits (they are marked) and the other gates must be closed after using.
- Do not climb through nor lean out of gates or photo windows.
- Always follow instructions from track marshals or other officials. If someone asks you to move from an area, please comply immediately; safety is the top priority.
- Media should contact DA Security (04 806 2279) to enter/ exit the service road, so that officials can unlock/lock gates.
- It is ok to film vehicles on track but do not film participants or other guests without their permission.
- Service road must remain clear; do not block.

## **DRIFT & DRAG GENERAL RULES**

- Never enter the circuit and stay out of Media Red Zones (see page 9)
- Always stay behind safety barriers or fences.
- Stay clear of the **Pit Lane** and be especially cautious in the garage areas.
- Do not enter Marshal Posts.
- Many Marshal Fire Gates are off-limits (they are marked) and the other gates must be closed after using.
- Do not climb through nor lean out of gates or photo windows.
- It is ok to film vehicles on track but do not film participants or other guests without their permission.
- Always follow instructions from track marshals or other officials. If someone asks you to move from an area, please comply immediately; safety is the top priority.
- Vehicle access to service roads is not allowed; pedestrian access only.

### **NATIONAL RACES GENERAL RULES**

- Never enter the circuit and stay out of **Media Red Zones** (see page 9)
- Always stay behind safety barriers or fences.
- Stay clear of the **Pit Lane** and be especially cautious in the garage areas.
- Do not enter Marshal Posts.
- Many Marshal Fire Gates are off-limits (they are marked) and the other gates must be closed after using.
- Do not climb through nor lean out of gates or photo windows.
- Always follow instructions from track marshals or other officials. If someone asks you to move from an area, please comply immediately; safety is the top priority.
- Vehicle access to service roads is generally not allowed; pedestrian access only. However, each race series will be allowed <u>one</u> media representative with vehicle access and this must be arranged by the Media Centre.