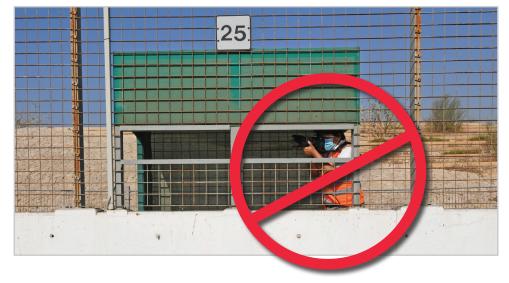

### **KARTDROME GENERAL RULES**

- Always stay behind safety barriers or fences.
- In open areas stay at least 4m away from the track.
- Do not block the Pit Lane.
- Never cross the circuit in front of karts.
- Do not enter Marshal Posts.
- Be familiar with flags so you know what is happening on the circuit around you.
- Never leave equipment near the circuit or any area where a kart may hit it.
- For Arrive & Drive Karting and Open Practice Sessions you may <u>not</u> film other guests without their permission.
- Always follow instructions from track marshals or other officials. If someone asks you to move from an area, please comply immediately; safety is the top priority.

### **KEEP OFF CIRCUIT**