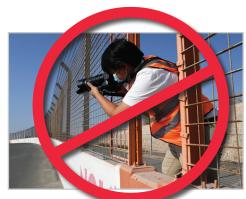

### TRACK DAYS GENERAL RULES

- Never enter the circuit and stay out of Media Red Zones (see page 9)
- · Always stay behind safety barriers or fences.
- Stay clear of the **Pit Lane** and be especially cautious in the garage areas.
- Do not enter Marshal Posts.
- Many **Marshal Fire Gates** are off-limits (they are marked) and the other gates must be closed after using.
- Do not climb through nor lean out of gates or photo windows.
- Always follow instructions from track marshals or other officials. If someone asks you to move from an area, please comply immediately; safety is the top priority.
- Media should contact DA Security (04 806 2279) to enter/ exit the service road, so that officials can unlock/lock gates.
- It is ok to film vehicles on track but do not film participants or other guests without their permission.
- Service road must remain clear; do not block.