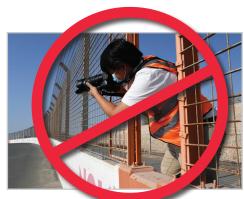

### TRACK DAYS GENERAL RULES

- Never enter the circuit and stay out of Media Red Zones (see page 9)
- · Always stay behind safety barriers or fences.
- Stay clear of the **Pit Lane** and be especially cautious in the garage areas.
- Do not enter Marshal Posts.
- Many **Marshal Fire Gates** are off-limits (they are marked) and the other gates must be closed after using.
- Do not climb through nor lean out of gates or photo windows.
- Always follow instructions from track marshals or other officials. If someone asks you to move from an area, please comply immediately; safety is the top priority.
- Media should contact DA Security (04 806 2279) to enter/ exit the service road, so that officials can unlock/lock gates.
- It is ok to film vehicles on track but do not film participants or other guests without their permission.
- Service road must remain clear; do not block.

### **DO NOT ENTER MARSHAL POSTS**

### **DO NOT ENTER MARSHAL POSTS**

<sup>\*</sup>Please note should we not recieve the vest within 1 calendar year your deposit will be forfeited