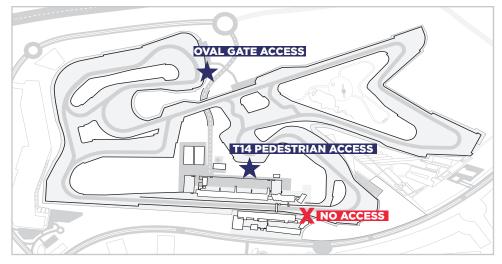

Stay clear of the **Pit Lane** and be especially cautious in the garage areas.
- Do not enter Marshal Posts.
- Many **Marshal Fire Gates** are off-limits (they are marked) and the other gates must be closed after using.
- Do not climb through nor lean out of gates or photo windows.
- Always follow instructions from track marshals or other officials. If someone asks you to move from an area, please comply immediately; safety is the top priority.
- Media should contact DA Security (04 806 2279) to enter/ exit the service road, so that officials can unlock/lock gates.
- It is ok to film vehicles on track but do not film participants or other guests without their permission.
- Service road must remain clear; do not block.

#### **MARSHAL FIRE GATES**







### **SERVICE ROAD ACCESS POINTS**



# GETTING ON TRACK DUBAL AUTODROME



### **DRIFT & DRAG SIGN-IN**

- 1. Obtain a **Media Vest** <u>prior</u> to coming to the event (Management Building, AED 100 deposit required).
- 2. Only those with a vest will be allowed in.
- 3. Sign **Media Disclaimer** (see P10) with Dubai Autodrome security or Race Administration.

## **DRIFT & DRAG GENERAL RULES**

- Never enter the circuit and stay out of Media Red Zones (see page 9)
- Always stay behind safety barriers or fences.
- Stay clear of the **Pit Lane** and be especially cautious in the garage areas.
- Do not enter Marshal Posts.
- Many Marshal Fire Gates are off-limits (they are marked) and the other gates must be closed after using.
- Do not climb through nor lean out of gates or photo windows.
- It is ok to film vehicles on track