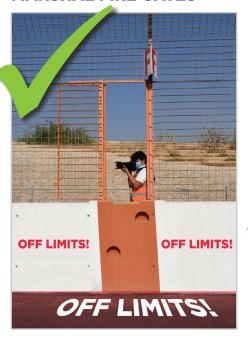

### TRACK DAYS GENERAL RULES

- Never enter the circuit and stay out of Media Red Zones (see page 9)
- · Always stay behind safety barriers or fences.
- Stay clear of the **Pit Lane** and be especially cautious in the garage areas.
- Do not enter Marshal Posts.
- Many **Marshal Fire Gates** are off-limits (they are marked) and the other gates must be closed after using.
- Do not climb through nor lean out of gates or photo windows.
- Always follow instructions from track marshals or other officials. If someone asks you to move from an area, please comply immediately; safety is the top priority.
- Media should contact DA Security (04 806 2279) to enter/ exit the service road, so that officials can unlock/lock gates.
- It is ok to film vehicles on track but do not film participants or other guests without their permission.
- Service road must remain clear; do not block.

#### **MARSHAL FIRE GATES**