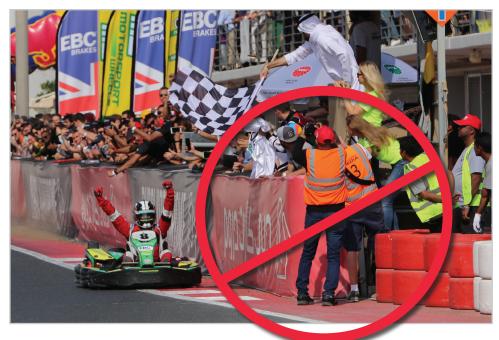

### TRACK DAYS GENERAL RULES

- Never enter the circuit and stay out of Media Red Zones (see page 9)
- · Always stay behind safety barriers or fences.
- Stay clear of the **Pit Lane** and be especially cautious in the garage areas.
- Do not enter Marshal Posts.
- Many **Marshal Fire Gates** are off-limits (they are marked) and the other gates must be closed after using.
- Do not climb through nor lean out of gates or photo windows.
- Always follow instructions from track marshals or other officials. If someone asks you to move from an area, please comply immediately; safety is the top priority.
- Media should contact DA Security (04 806 2279) to enter/ exit the service road, so that officials can unlock/lock gates.
- It is ok to film vehicles on track but do not film participants or other guests without their permission.
- Service road must remain clear; do not block.

### **NATIONAL RACES GENERAL RULES**

- Never enter the circuit and stay out of **Media Red Zones** (see page 9)
- Always stay behind safety barriers or fences.
- Stay clear of the **Pit Lane** and be especially cautious in the garage areas.
- Do not enter Marshal Posts.
- Many Marshal Fire Gates are off-limits (they are marked) and the other gates must be closed after using.
- Do not climb through nor lean out of gates or photo windows.
- Always follow instructions from track marshals or other officials. If someone asks you to move from an area, please comply immediately; safety is the top priority.
- Vehicle access to service roads is generally not allowed; pedestrian access only. However, each race series will be allowed <u>one</u> media representative with vehicle access and this must be arranged by the Media Centre.