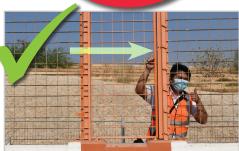

### TRACK DAYS GENERAL RULES

- Never enter the circuit and stay out of Media Red Zones (see page 9)
- · Always stay behind safety barriers or fences.
- Stay clear of the **Pit Lane** and be especially cautious in the garage areas.
- Do not enter Marshal Posts.
- Many **Marshal Fire Gates** are off-limits (they are marked) and the other gates must be closed after using.
- Do not climb through nor lean out of gates or photo windows.
- Always follow instructions from track marshals or other officials. If someone asks you to move from an area, please comply immediately; safety is the top priority.
- Media should contact DA Security (04 806 2279) to enter/ exit the service road, so that officials can unlock/lock gates.
- It is ok to film vehicles on track but do not film participants or other guests without their permission.
- Service road must remain clear; do not block.

#### **MARSHAL FIRE GATES**