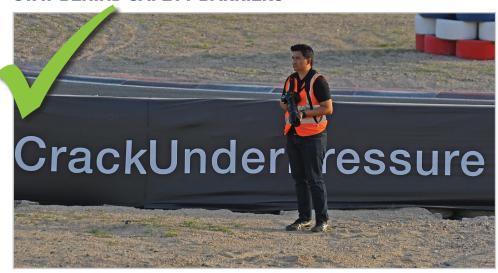

## **TRACK DAYS SIGN-IN**

- 1. Sign **Media Disclaimer** (see P10) with Dubai Autodrome security or Race Administration.
- 2. Receive a **Media Vest** and wear at all times.
- 3. Return Media Vest after use.

### TRACK DAYS GENERAL RULES

- Never enter the circuit and stay out of Media Red Zones (see page 9)
- · Always stay behind safety barriers or fences.
- Stay clear of the **Pit Lane** and be especially cautious in the garage areas.
- Do not enter Marshal Posts.
- Many **Marshal Fire Gates** are off-limits (they are marked) and the other gates must be closed after using.
- Do not climb through nor lean out of gates or photo windows.
- Always follow instructions from track marshals or other officials. If someone asks you to move from an area, please comply immediately; safety is the top priority.
- Media should contact DA Security (04 806 2279) to enter/ exit the service road, so that officials can unlock/lock gates.
- It is ok to film vehicles on track but do not film participants or other guests without their permission.
- Service road must remain clear; do not block.