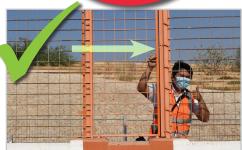

### TRACK DAYS GENERAL RULES

- Never enter the circuit and stay out of Media Red Zones (see page 9)
- · Always stay behind safety barriers or fences.
- Stay clear of the **Pit Lane** and be especially cautious in the garage areas.
- Do not enter Marshal Posts.
- Many **Marshal Fire Gates** are off-limits (they are marked) and the other gates must be closed after using.
- Do not climb through nor lean out of gates or photo windows.
- Always follow instructions from track marshals or other officials. If someone asks you to move from an area, please comply immediately; safety is the top priority.
- Media should contact DA Security (04 806 2279) to enter/ exit the service road, so that officials can unlock/lock gates.
- It is ok to film vehicles on track but do not film participants or other guests without their permission.
- Service road must remain clear; do not block.