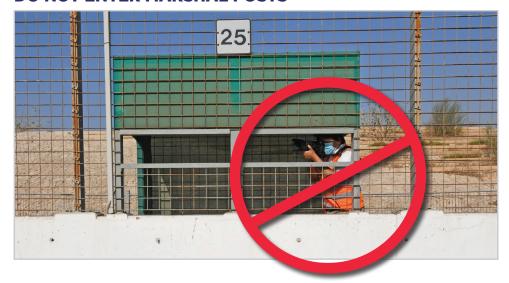

### TRACK DAYS GENERAL RULES

- Never enter the circuit and stay out of Media Red Zones (see page 9)
- · Always stay behind safety barriers or fences.
- Stay clear of the **Pit Lane** and be especially cautious in the garage areas.
- Do not enter Marshal Posts.
- Many **Marshal Fire Gates** are off-limits (they are marked) and the other gates must be closed after using.
- Do not climb through nor lean out of gates or photo windows.
- Always follow instructions from track marshals or other officials. If someone asks you to move from an area, please comply immediately; safety is the top priority.
- Media should contact DA Security (04 806 2279) to enter/ exit the service road, so that officials can unlock/lock gates.
- It is ok to film vehicles on track but do not film participants or other guests without their permission.
- Service road must remain clear; do not block.

### **DO NOT ENTER MARSHAL POSTS**