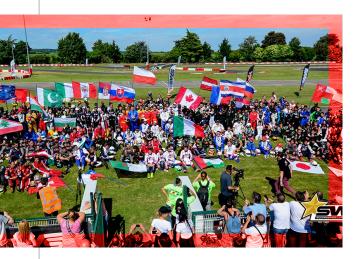

#### WORLD CLASS KARTING SERIES

Since 2005 the Dubai Kartdrome Endurance Championship is one the main highlights on the motorsport calendar. Teams from around the world come to Dubai to challenge this extreme endurance race series.

#### **Choose Your Race Category**

In addition to the Overall Ranking, you can also form a team to fit the subcategories of Corporate, Nations Cup and GCC Cup.

- **Corporate** All drivers employed by one company.
- **Nations Cup** All drivers of the same nationality.
- **GCC Cup** All drivers of a GCC nationality. (UAE, Bahrain, Kuwait, Oman, Qatar & Saudi Arabia)