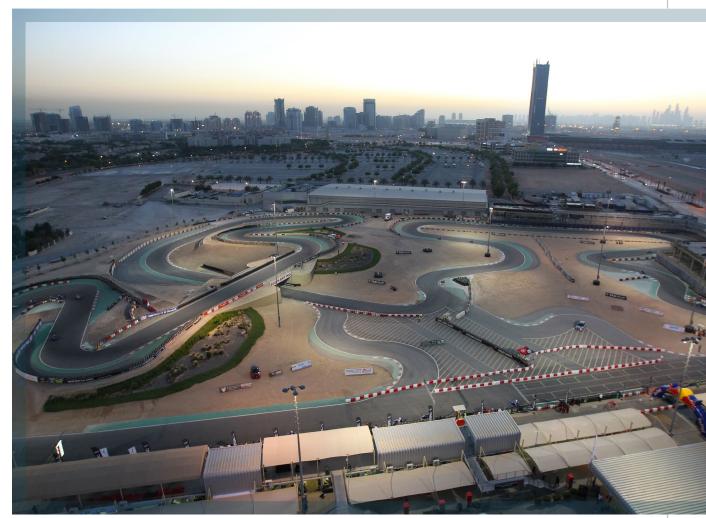

## THE TRACK

For more information please call +971 (4) 806 2225 or visit www.dubaiautodrome.ae

#### **OVERVIEW**

» Length: 1.203km

» Number of corners: 17

- » Multiple track configurations
- » Floodlights for night racing
- » Pitlane & garages
- » Technical bay
- » Re-fueling area
- » Driver change zone
- » Parking
- » Hospitality
- » CCTV