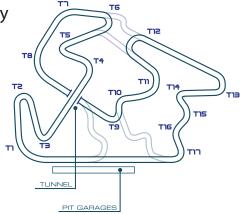

## THE TRACK

For more information please call +971 (4) 806 2225 or visit www.dubaiautodrome.ae

#### **OVERVIEW**

» Length: 1.203km

» Number of corners: 17

- » Multiple track configurations
- » Floodlights for night racing
- » Pitlane & garages
- » Technical bay
- » Re-fueling area
- » Driver change zone
- » Parking
- » Hospitality
- » CCTV