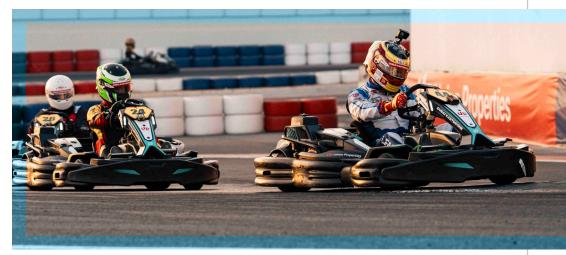

### THE ROUNDS

For more information please call +971 (4) 806 2225 or visit www.dubaiautodrome.ae

#### FOUR CHALLENGING ROUNDS

Each round of karting is as exciting as it gets, with every stage having a different objective. The first two rounds are 7 Hours and 500 Laps of endurance racing and the third round is run for 12 Hours. Round Four is the grand finale, pushing teams for a challenging 24 Hours on track.