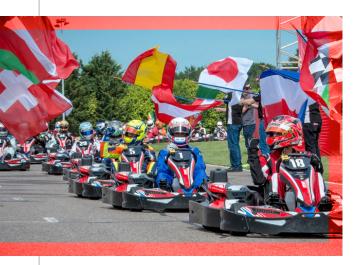

#### FOUR CHALLENGING ROUNDS

Each round of karting is as exciting as it gets, with every stage having a different objective. The first two rounds are 7 Hours and 500 Laps of endurance racing and the third round is run for 12 Hours. Round Four is the grand finale, pushing teams for a challenging 24 Hours on track.

8-9 March 2025 • All Star GP Circuit