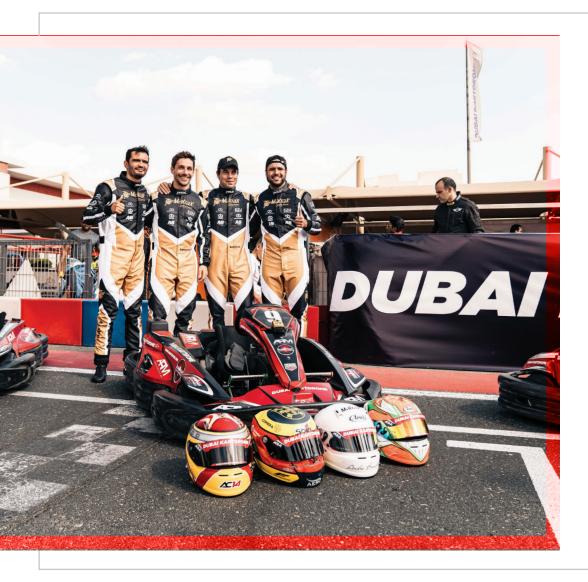

#### WORLD CLASS KARTING SERIES

Since 2005 the Dubai Kartdrome Endurance Championship is one the main highlights on the motorsport calendar. Teams from around the world come to Dubai to challenge this extreme endurance race series.

#### FOUR CHALLENGING ROUNDS

Each round of karting is as exciting as it gets, with every stage having a different objective. The first two rounds are 7 Hours and 500 Laps of endurance racing and the third round is run for 12 Hours. Round Four is the grand finale, pushing teams for a challenging 24 Hours on track.