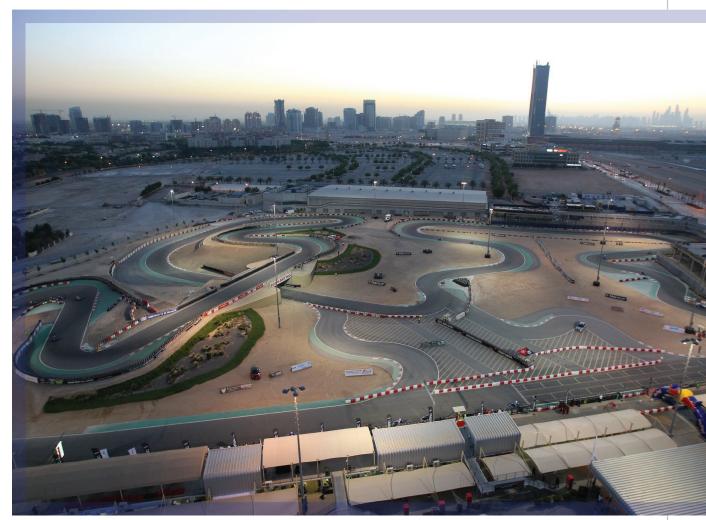

#### **OVERVIEW**

» Length: 1.203km

» Number of corners: 17

- » Multiple track configurations
- » Floodlights for night racing
- » Pitlane & garages
- » Technical bay
- » Re-fueling area
- » Driver change zone
- » Parking
- » Hospitality
- » CCTV