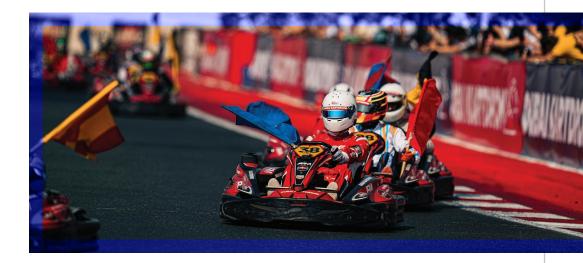

#### WORLD CLASS KARTING SERIES

Since 2005 the Dubai Kartdrome Endurance Championship is one the main highlights on the motorsport calendar. Teams from around the world come to Dubai to challenge this extreme endurance race series.

#### FOUR CHALLENGING ROUNDS

Each round of karting is as exciting as it gets, with every stage having a different objective. The first two rounds are 7 Hours and 500 Laps of endurance racing and the third round is run for 12 Hours. Round Four is the grand finale, pushing teams for a challenging 24 Hours on track.