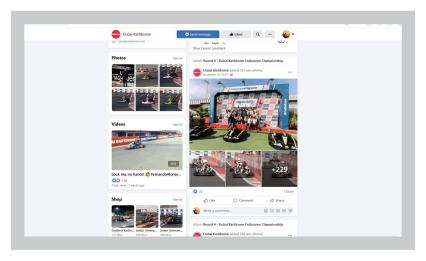

# MEDIA EXPOSURE

For more information please call +971 (4) 806 2225 or visit www.dubaiautodrome.ae

- » Production of professional photos and articles.
- » Press release distribution.
- » Includes newspapers, magazines and web.
- » Facebook, YouTube, TikTok and Instagram coverage with thousands of followers.
- » Dedicated web articles (TrackTalk News).