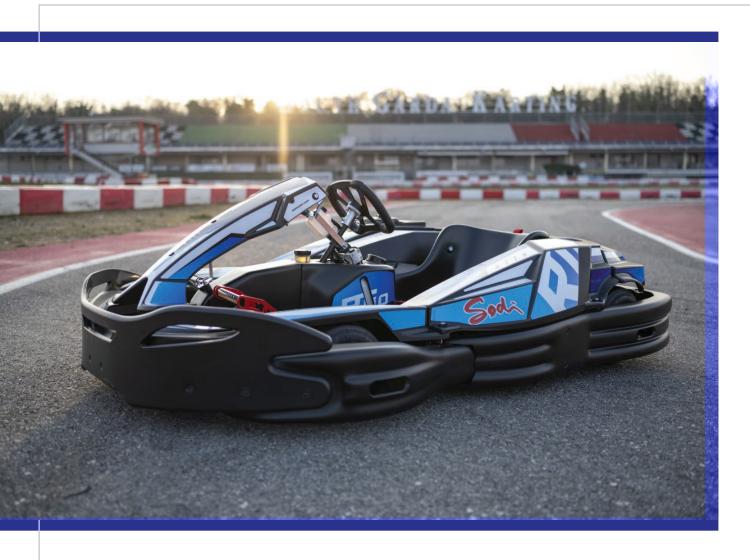

# THE KARTS

For more information please call +971 (4) 806 2225 or visit www.dubaiautodrome.ae

#### STATE-OF-THE-ART

The karts deliver an exceptional racing experience that ensures a high level of safety. Manufactured by Sodikart, the karts offer a comfortable driving position, top-level performance and excellent handling.

**Engine:** Single

**Type:** Honda 4-Stroke

**Capacity:** 390cc **Power:** 13.5 BHP

**Brakes:** EBC High Peformance **Seats:** Adjustable & padded

**Pedals:** Adjustable

**Safety:** Full rear axle protection

Nose cone Side pods