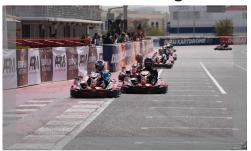

#### WORLD CLASS KARTING SERIES

Since 2005 the Dubai Kartdrome Endurance Championship is one the main highlights on the motorsport calendar. Teams from around the world come to Dubai to challenge this extreme endurance race series.

#### FOUR CHALLENGING ROUNDS

Each round of karting is as exciting as it gets, with every stage having a different objective. The first two rounds are 7 Hours and 500 Laps of endurance racing and the third round is run for 12 Hours. Round Four is the grand finale, pushing teams for a challenging 24 Hours on track.