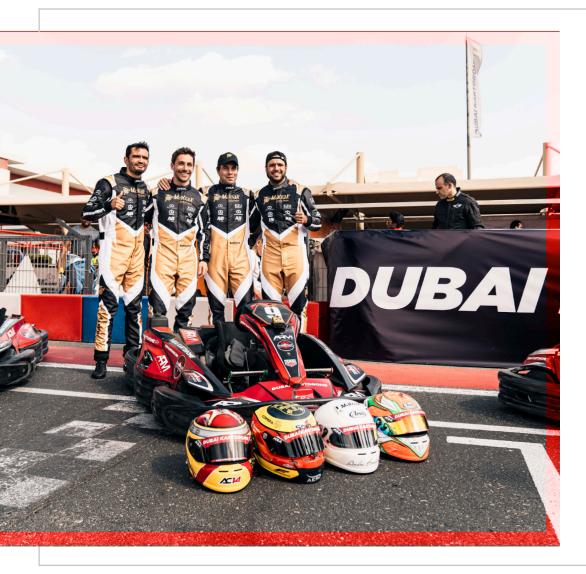

#### WORLD CLASS KARTING SERIES

Since 2005 the Dubai Kartdrome Endurance Championship is one the main highlights on the motorsport calendar. Teams from around the world come to Dubai to challenge this extreme endurance race series.