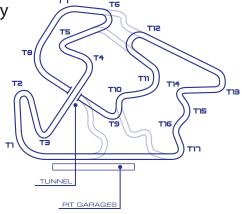

#### **OVERVIEW**

» Length: 1.203km

» Number of corners: 17

- » Multiple track configurations
- » Floodlights for night racing
- » Pitlane & garages
- » Technical bay
- » Re-fueling area
- » Driver change zone
- » Parking
- » Hospitality
- » CCTV