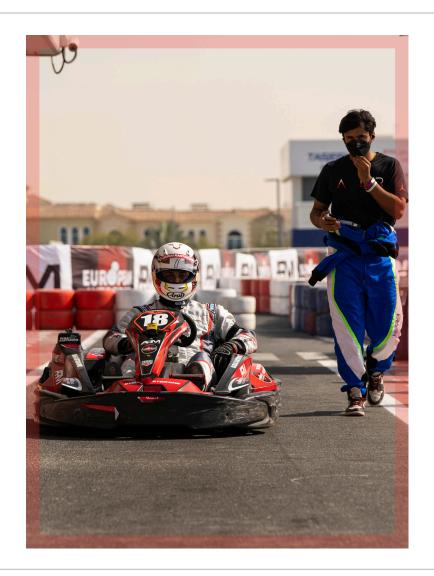

#### FOUR CHALLENGING ROUNDS

Each round of karting is as exciting as it gets, with every stage having a different objective. The first two rounds are 7 Hours and 6 Hours of endurance racing and the third round is run for 12 Hours. Round Four is the grand finale, pushing teams for a challenging 24 Hours on track.