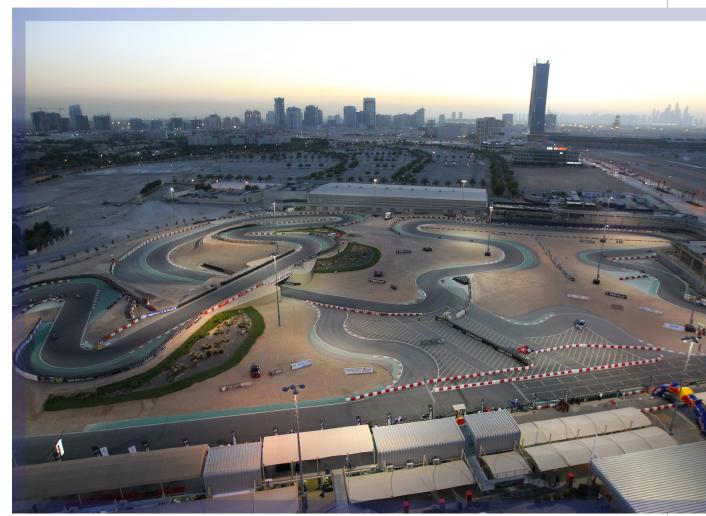

## THE TRACK

For more information please call +971 (4) 806 2207 or visit www.dubaiautodrome.ae

#### **OVERVIEW**

» Length: 1.203km

» Number of corners: 17

- » Multiple track configurations
- » Floodlights for night racing
- » Pitlane & garages
- » Technical bay
- » Re-fueling area
- » Driver change zone
- » Parking
- » Hospitality
- » CCTV