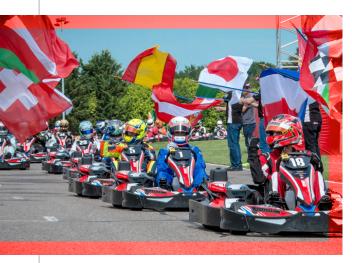

#### WORLD CLASS KARTING SERIES

Since 2005 the Dubai Kartdrome Endurance Championship is one the main highlights on the motorsport calendar. Teams from around the world come to Dubai to challenge this extreme endurance race series.

#### FOUR CHALLENGING ROUNDS

Each round of karting is as exciting as it gets, with every stage having a different objective. The first two rounds are 7 Hours and 6 Hours of endurance racing and the third round is run for 12 Hours. Round Four is the grand finale, pushing teams for a challenging 24 Hours on track.