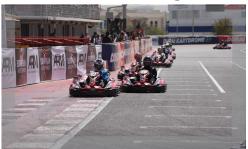

#### WORLD CLASS KARTING SERIES

Since 2005 the Dubai Kartdrome Endurance Championship is one the main highlights on the motorsport calendar. Teams from around the world come to Dubai to challenge this extreme endurance race series.

#### FOUR CHALLENGING ROUNDS

Each round of karting is as exciting as it gets, with every stage having a different objective. The first two rounds are 7 Hours and 6 Hours of endurance racing and the third round is run for 12 Hours. Round Four is the grand finale, pushing teams for a challenging 24 Hours on track.