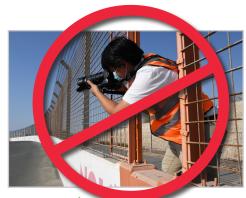

nd stay out of **Media Red Zones** (see page 9)
- Always stay behind safety barriers or fences.
- Stay clear of the **Pit Lane** and be especially cautious in the garage areas.
- Do not enter Marshal Posts.
- Many Marshal Fire Gates are off-limits (they are marked) and the other gates must be closed after using.
- Do not climb through nor lean out of gates or photo windows.
- Always follow instructions from track marshals or other officials. If someone asks you to move from an area, please comply immediately; safety is the top priority.
- Vehicle access to service roads is generally not allowed; pedestrian access only. However, each race series will be allowed <u>one</u> media representative with vehicle access and this must be arranged by the Media Centre.

#### **MARSHAL FIRE GATES**







#### **DO NOT ENTER MARSHAL POSTS**







## **MEDIA VENUE DISCLAIMER**

| DUBAI     |  |
|-----------|--|
| AUTODROME |  |
|           |  |

| Εv | eı | nt: |
|----|----|-----|
|    |    |     |

This application is valid for media workers covering and/or attending private and/or public events at Dubai Autodrome and/or the Dubai Kartdrome. Please read this before embarking on any video or stills photography at the venue. By signing on you are confirming that you have read and understand the conditions herewith.

In exchange for being able to cover and/or photograph any track activity, off-track activity, motor racing and/or other event at the Dubai Autodrome and/or Dubai Kartdrome, I agree:

- to release Dubai Autodrome LLC, its parent company and affiliates and promoters, sponsor or