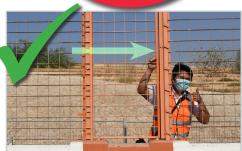

## TRACK DAYS GENERAL RULES

- Never enter the circuit and stay out of Media Red Zones (see page 9)
- · Always stay behind safety barriers or fences.
- Stay clear of the **Pit Lane** and be especially cautious in the garage areas.
- Do not enter Marshal Posts.
- Many **Marshal Fire Gates** are off-limits (they are marked) and the other gates must be closed after using.
- Do not climb through nor lean out of gates or photo windows.
- Always follow instructions from track marshals or other officials. If someone asks you to move from an area, please comply immediately; safety is the top priority.
- Media should contact DA Security (04 806 2279) to enter/ exit the service road, so that officials can unlock/lock gates.
- It is ok to film vehicles on track but do not film participants or other guests without their permission.
- Service road must remain clear; do not block.

## **DRIFT & DRAG GENERAL RULES**

- Never enter the circuit and stay out of Media Red Zones (see page 9)
- Always stay behind safety barriers or fences.
- Stay clear of the **Pit Lane** and be especially cautious in the garage areas.
- Do not enter Marshal Posts.
- Many Marshal Fire Gates are off-limits (they are marked) and the other gates must be closed after using.
- Do not climb through nor lean out of gates or photo windows.
- It is ok to film vehicles on track but do not film participants or other guests without their permission.
- Always follow instructions from track marshals or other officials. If someone asks you to move from an area, please comply immediately; safety is the top priority.
- Vehicle access to service roads is not allowed; pedestrian access only.