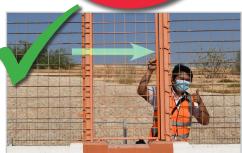

stay out of **Media Red Zones** (see page 9)
- Always stay behind safety barriers or fences.
- Stay clear of the **Pit Lane** and be especially cautious in the garage areas.
- Do not enter Marshal Posts.
- Many Marshal Fire Gates are off-limits (they are marked) and the other gates must be closed after using.
- Do not climb through nor lean out of gates or photo windows.
- Always follow instructions from track marshals or other officials. If someone asks you to move from an area, please comply immediately; safety is the top priority.
- Vehicle access to service roads is generally not allowed; pedestrian access only. However, each race series will be allowed <u>one</u> media representative with vehicle access and this must be arranged by the Media Centre.

#### **MARSHAL FIRE GATES**







#### **DO NOT ENTER MARSHAL POSTS**







## **MEDIA VENUE DISCLAIMER**

| DUBAI     |  |
|-----------|--|
| AUTODROME |  |
|           |  |

| Εv | eı | nt: |
|----|----|-----|
|    |    |     |

This application is valid for media workers covering and/or attending private and/or public events at Dubai Autodrome and/or the Dubai Kartdrome. Please read this before embarking on any video or stills photography at the venue. By signing on you are confirming that you have read and understand the conditions herewith.

In exchange for being able to cover and/or photograph any track activity, off-track activity, motor racing and/or other event at the Dubai Autodrome and/or Dubai Kartdrome, I agree:

- to release Dubai Autodrome LLC, its parent company and affiliates and promoters, sponsor orga