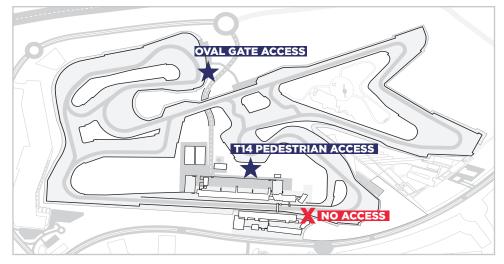

Stay clear of the **Pit Lane** and be especially cautious in the garage areas.
- Do not enter Marshal Posts.
- Many **Marshal Fire Gates** are off-limits (they are marked) and the other gates must be closed after using.
- Do not climb through nor lean out of gates or photo windows.
- Always follow instructions from track marshals or other officials. If someone asks you to move from an area, please comply immediately; safety is the top priority.
- Media should contact DA Security (04 806 2279) to enter/ exit the service road, so that officials can unlock/lock gates.
- It is ok to film vehicles on track but do not film participants or other guests without their permission.
- Service road must remain clear; do not block.

#### **MARSHAL FIRE GATES**







### **SERVICE ROAD ACCESS POINTS**



# GETTING ON TRACK DUBAL AUTODROME



## **DRIFT & DRAG SIGN-IN**

- 1. Obtain a **Media Vest** <u>prior</u> to coming to the event (Management Building, AED 100 deposit required).
- 2. Only those with a vest will be allowed in.
- 3. Sign **Media Disclaimer** (see P10) with Dubai Autodrome security or Race Administration.

## **DRIFT & DRAG GENERAL RULES**

- Never enter the circuit and stay out of Media Red Zones (see page 9)
- Always stay behind safety barriers or fences.
- Stay clear of the **Pit Lane** and be especially cautious in the garage areas.
- Do not enter Marshal Posts.
- Many Marshal Fire Gates are off-limits (they are marked) and the other gates must be closed after using.
- Do not climb through nor lean out of gates or photo windows.
- It is ok to film vehicles on track b