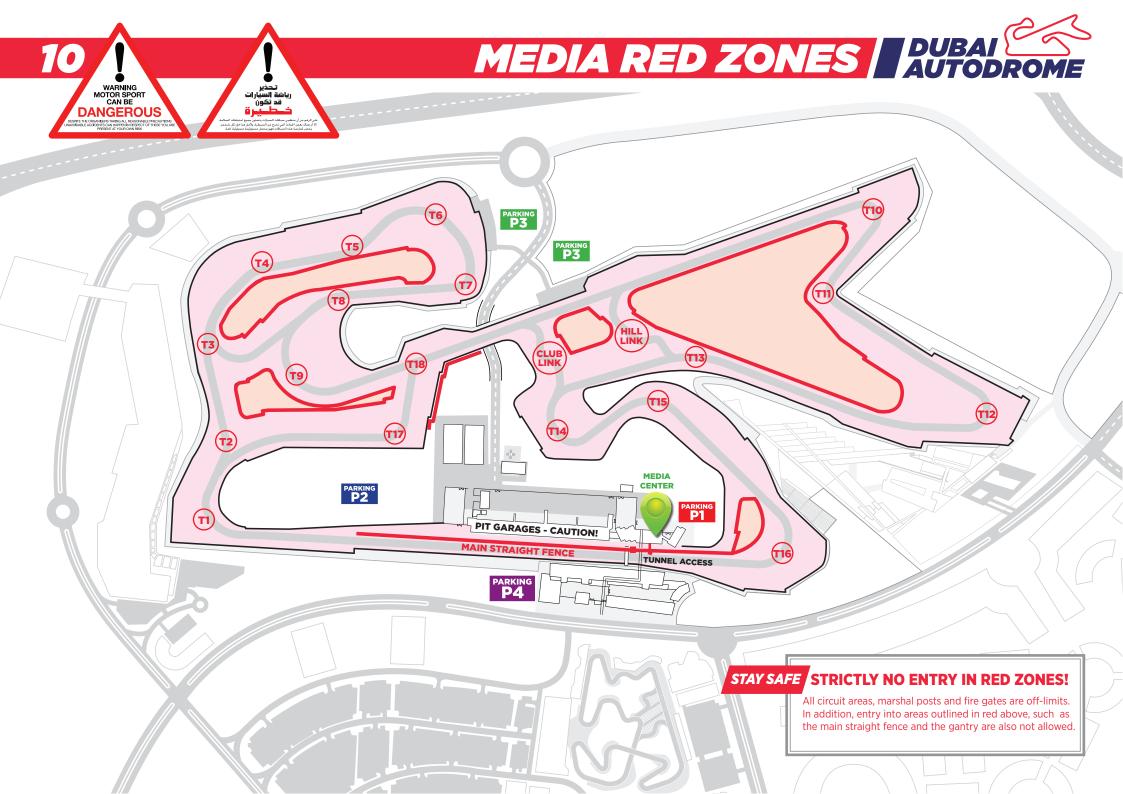

## TRACK DAYS GENERAL RULES

- Never enter the circuit and stay out of Media Red Zones (see page 9)
- · Always stay behind safety barriers or fences.
- Stay clear of the **Pit Lane** and be especially cautious in the garage areas.
- Do not enter Marshal Posts.
- Many **Marshal Fire Gates** are off-limits (they are marked) and the other gates must be closed after using.
- Do not climb through nor lean out of gates or photo windows.
- Always follow instructions from track marshals or other officials. If someone asks you to move from an area, please comply immediately; safety is the top priority.
- Media should contact DA Security (04 806 2279) to enter/ exit the service road, so that officials can unlock/lock gates.
- It is ok to film vehicles on track but do not film participants or other guests without their permission.
- Service road must remain clear; do not block.

## **DRIFT & DRAG GENERAL RULES**

- Never enter the circuit and stay out of Media Red Zones (see page 9)
- Always stay behind safety barriers or fences.
- Stay clear of the **Pit Lane** and be especially cautious in the garage areas.
- Do not enter Marshal Posts.
- Many Marshal Fire Gates are off-limits (they are marked) and the other gates must be closed after using.
- Do not climb through nor lean out of gates or photo windows.
- It is ok to film vehicles on track but do not film participants or other guests without their permission.
- Always follow instructions from track marshals or other officials. If someone asks you to move from an area, please comply immediately; safety is the top priority.
- Vehicle access to service roads is not allowed; pedestrian access only.

### **NATIONAL RACES GENERAL RULES**

- Never enter the circuit and stay out of **Media Red Zones** (see page 9)
- Always stay behind safety barriers or fences.
- Stay clear of the **Pit Lane** and be especially cautious in the garage areas.
- Do not enter Marshal Posts.
- Many Marshal Fire Gates are off-limits (they are marked) and the other gates must be closed after using.
- Do not climb through nor lean out of gates or photo windows.
- Always follow instructions from track marshals or other officials. If someone asks you to move from an area, please comply immediately; safety is the top priority.
- Vehicle access to service roads is generally not allowed; pedestrian access only. However, each race series will be allowed <u>one</u> media representative with vehicle access and this must be arranged by the Media Centre.