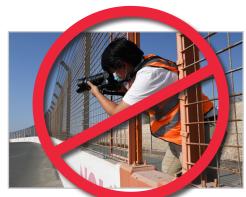

## TRACK DAYS GENERAL RULES

- Never enter the circuit and stay out of Media Red Zones (see page 9)
- · Always stay behind safety barriers or fences.
- Stay clear of the **Pit Lane** and be especially cautious in the garage areas.
- Do not enter Marshal Posts.
- Many **Marshal Fire Gates** are off-limits (they are marked) and the other gates must be closed after using.
- Do not climb through nor lean out of gates or photo windows.
- Always follow instructions from track marshals or other officials. If someone asks you to move from an area, please comply immediately; safety is the top priority.
- Media should contact DA Security (04 806 2279) to enter/ exit the service road, so that officials can unlock/lock gates.
- It is ok to film vehicles on track but do not film participants or other guests without their permission.
- Service road must remain clear; do not block.

## **DRIFT & DRAG GENERAL RULES**

- Never enter the circuit and stay out of Media Red Zones (see page 9)
- Always stay behind safety barriers or fences.
- Stay clear of the **Pit Lane** and be especially cautious in the garage areas.
- Do not enter Marshal Posts.
- Many Marshal Fire Gates are off-limits (they are marked) and the other gates must be closed after using.
- Do not climb through nor lean out of gates or photo windows.
- It is ok to film vehicles on track but do not film participants or other guests without their permission.
- Always follow instructions from track marshals or other officials. If someone asks you to move from an area, please comply immediately; safety is the top priority.
- Vehicle access to service roads is not allowed; pedestrian access only.