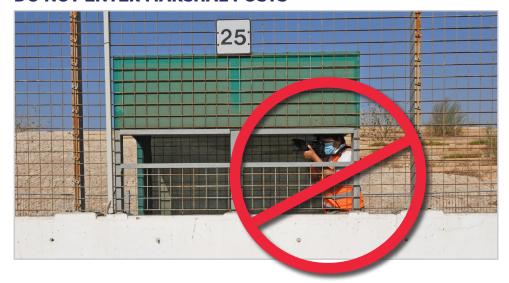

cuit and stay out of Media Red Zones (see page 9)
- Always stay behind safety barriers or fences.
- Stay clear of the **Pit Lane** and be especially cautious in the garage areas.
- Do not enter Marshal Posts.
- Many Marshal Fire Gates are off-limits (they are marked) and the other gates must be closed after using.
- Do not climb through nor lean out of gates or photo windows.
- It is ok to film vehicles on track but do not film participants or other guests without their permission.
- Always follow instructions from track marshals or other officials. If someone asks you to move from an area, please comply immediately; safety is the top priority.
- Vehicle access to service roads is not allowed; pedestrian access only.

#### **MARSHAL FIRE GATES**







#### **DO NOT ENTER MARSHAL POSTS**





## KARTDROME SIGN-IN

- 1. Sign **Media Disclaimer** (see P10) at Dubai Kartdrome Reception Desk.
- 2. Receive a **Media Vest** and wear at all times.
- 3. Return Media Vest after use.

## **KARTDROME GENERAL RULES**

- Always stay behind safety barriers or fences.
- In open areas stay at least 4m away from the track.
- Do not block the Pit Lane.
- Never cross the circuit in front of karts.
- Do not enter Marshal Posts.
- Be familiar with flags so you know what is happening on the circuit around you.
- Never leave equipment near the circuit or any area where a kart may hit it.
- For Arrive & Drive Karting and Open Practice Sessions you may <u>not</u> film other guests without their permission.
- Always follow instructions from track marshals or other officials. If someone asks you to m