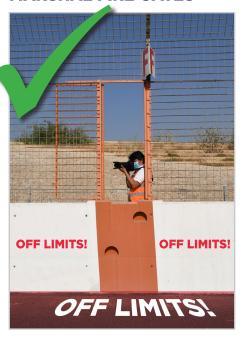

and stay out of **Media Red Zones** (see page 9)
- Always stay behind safety barriers or fences.
- Stay clear of the **Pit Lane** and be especially cautious in the garage areas.
- Do not enter Marshal Posts.
- Many Marshal Fire Gates are off-limits (they are marked) and the other gates must be closed after using.
- Do not climb through nor lean out of gates or photo windows.
- Always follow instructions from track marshals or other officials. If someone asks you to move from an area, please comply immediately; safety is the top priority.
- Vehicle access to service roads is generally not allowed; pedestrian access only. However, each race series will be allowed <u>one</u> media representative with vehicle access and this must be arranged by the Media Centre.

#### **MARSHAL FIRE GATES**







#### **DO NOT ENTER MARSHAL POSTS**







## **MEDIA VENUE DISCLAIMER**

| DUBAI     |  |
|-----------|--|
| AUTODROME |  |
|           |  |

| Εv | eı | nt: |
|----|----|-----|
|    |    |     |

This application is valid for media workers covering and/or attending private and/or public events at Dubai Autodrome and/or the Dubai Kartdrome. Please read this before embarking on any video or stills photography at the venue. By signing on you are confirming that you have read and understand the conditions herewith.

In exchange for being able to cover and/or photograph any track activity, off-track activity, motor racing and/or other event at the Dubai Autodrome and/or Dubai Kartdrome, I agree:

- to release Dubai Autodrome LLC, its parent company and affiliates and promoters, sponsor