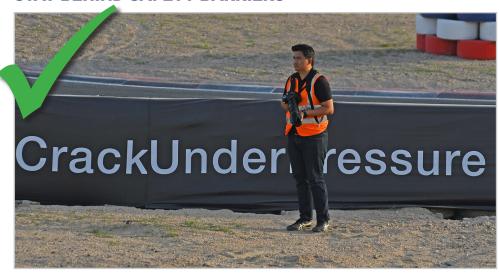

ve a **Media Vest** and wear at all times.
- 3. Return Media Vest after use.

## **KARTDROME GENERAL RULES**

- Always stay behind safety barriers or fences.
- In open areas stay at least 4m away from the track.
- Do not block the Pit Lane.
- Never cross the circuit in front of karts.
- Do not enter Marshal Posts.
- Be familiar with flags so you know what is happening on the circuit around you.
- Never leave equipment near the circuit or any area where a kart may hit it.
- For Arrive & Drive Karting and Open Practice Sessions you may <u>not</u> film other guests without their permission.
- Always follow instructions from track marshals or other officials. If someone asks you to move from an area, please comply immediately; safety is the top priority.

#### **STAY BEHIND SAFETY BARRIERS**



#### **KEEP OFF CIRCUIT**



## GETTING ON TRACK DUBAL AUTODROME



## **NATIONAL RACES SIGN-IN**

- 1. Sign **Media Disclaimer** (see P10) at the Media Centre (AED 100 deposit required).
- 2. Receive a **Media Vest** and wear at all times.
- 3. Return **Media Vest** after use and receive deposit.

### **NATIONAL RACES GENERAL RULES**

- Never enter the circuit and stay out of **Media Red Zones** (see page 9)
- Always stay behind safety barriers or fences.
- Stay clear of the **Pit Lane** and be especially cautious in the garage areas.
- Do not enter Marshal Posts.
- Many Marshal Fire Gates are off-limits (they are marked) and the other gates must be closed after using.
- Do not climb through nor lean out of gates or photo windows.
- Always follow instructions from track marshals or othe