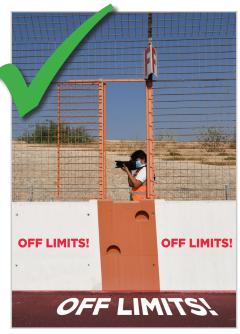

#### **MARSHAL FIRE GATES**

## TRACK DAYS GENERAL RULES

- Never enter the circuit and stay out of Media Red Zones (see page 9)
- · Always stay behind safety barriers or fences.
- Stay clear of the **Pit Lane** and be especially cautious in the garage areas.
- Do not enter Marshal Posts.
- Many **Marshal Fire Gates** are off-limits (they are marked) and the other gates must be closed after using.
- Do not climb through nor lean out of gates or photo windows.
- Always follow instructions from track marshals or other officials. If someone asks you to move from an area, please comply immediately; safety is the top priority.
- Media should contact DA Security (04 806 2279) to enter/ exit the service road, so that officials can unlock/lock gates.
- It is ok to film vehicles on track but do not film participants or other guests without their permission.
- Service road must remain clear; do not block.