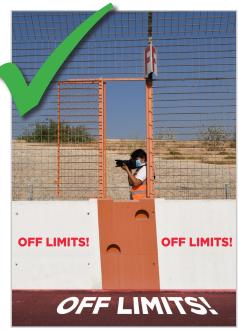

stay behind safety barriers or fences.
- Stay clear of the **Pit Lane** and be especially cautious in the garage areas.
- Do not enter Marshal Posts.
- Many **Marshal Fire Gates** are off-limits (they are marked) and the other gates must be closed after using.
- Do not climb through nor lean out of gates or photo windows.
- Always follow instructions from track marshals or other officials. If someone asks you to move from an area, please comply immediately; safety is the top priority.
- Media should contact DA Security (04 806 2279) to enter/ exit the service road, so that officials can unlock/lock gates.
- It is ok to film vehicles on track but do not film participants or other guests without their permission.
- Service road must remain clear; do not block.

#### **MARSHAL FIRE GATES**







### **SERVICE ROAD ACCESS POINTS**



# GETTING ON TRACK DUBAL AUTODROME



## **DRIFT & DRAG SIGN-IN**

- 1. Obtain a **Media Vest** <u>prior</u> to coming to the event (Management Building, AED 100 deposit required).
- 2. Only those with a vest will be allowed in.
- 3. Sign **Media Disclaimer** (see P10) with Dubai Autodrome security or Race Administration.

## **DRIFT & DRAG GENERAL RULES**

- Never enter the circuit and stay out of Media Red Zones (see page 9)
- Always stay behind safety barriers or fences.
- Stay clear of the **Pit Lane** and be especially cautious in the garage areas.
- Do not enter Marshal Posts.
- Many Marshal Fire Gates are off-limits (they are marked) and the other gates must be closed after using.
- Do not climb through nor lean out of gates or photo windo